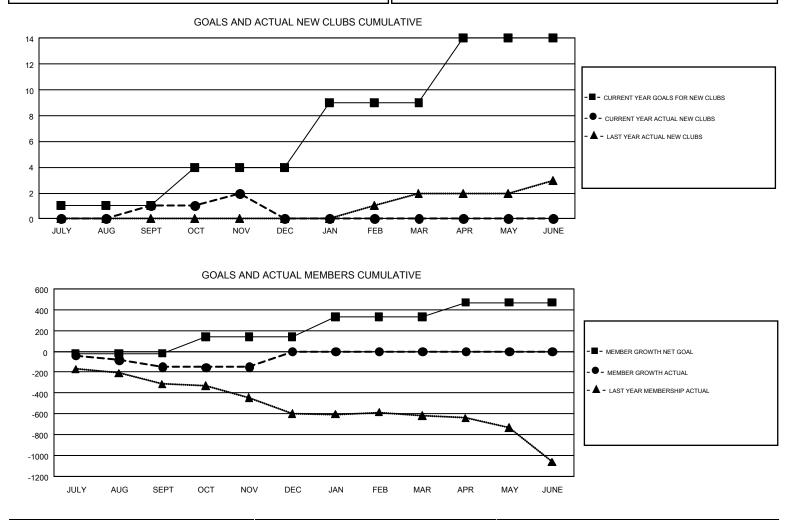

## GMT: GORDON ZIEGLER

REPORT DOES NOT INCLUDE CLUBS IN UNDISTRICTED AREAS.

| Clubs                 |               |           |               | Members               |                           |                         |                                                    |  |
|-----------------------|---------------|-----------|---------------|-----------------------|---------------------------|-------------------------|----------------------------------------------------|--|
| RESULTS FOR 2018-2019 |               |           |               | RESULTS FOR 2018-2019 |                           |                         |                                                    |  |
| QUARTER               | NEW CLUB GOAL | NEW CLUBS | DROPPED CLUBS | QUARTER               | MEMBER GROWTH NET<br>GOAL | MEMBER GROWTH<br>ACTUAL | DROPPED<br>MEMBERS ACTUAL<br>(including transfers) |  |
| JULY/AUG/SEPT         | 1             | 1         | 1             | JULY/AUG/SEPT         | -20                       | 271                     | 361                                                |  |
| OCT/NOV/DEC           | 3             | 1         | 2             | OCT/NOV/DEC           | 158                       | 319                     | 296                                                |  |
| JAN/FEB/MAR           | 5             | 0         | 0             | JAN/FEB/MAR           | 192                       | 0                       | 0                                                  |  |
| APR/MAY/JUNE          | 5             | 0         | 0             | APR/MAY/JUNE          | 139                       | 0                       | 0                                                  |  |